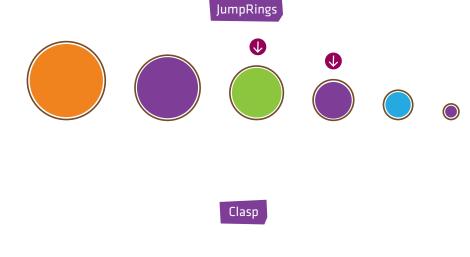

## RingLace RingLet

with Brenda Schweder

WireGauges 18g steel/16g other

Print at 100%

©2023 Now That's a Jig! by Brenda Schweder

- Start Here Lead Length / Direction
  - ② Wrap/Bind → End / Cut Here
- 📗 Mirror Image 🚵 BuildOut / BuildIn
- Lollipo pOnTop