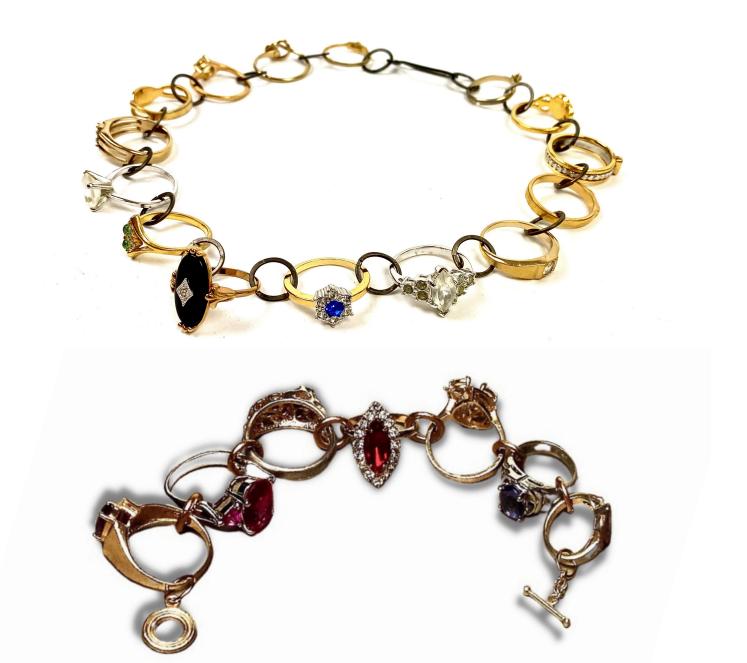

## RingLace RingLet

with Brenda Schweder

WireGauges 18g steel/16g other

Print at 100%

©2023 Now That's a Jig! by Brenda Schweder

- Start Here Lead Length / Direction
  - ② Wrap/Bind → End / Cut Here
- 📗 Mirror Image 🚵 BuildOut / BuildIn
- Lollipo pOnTop